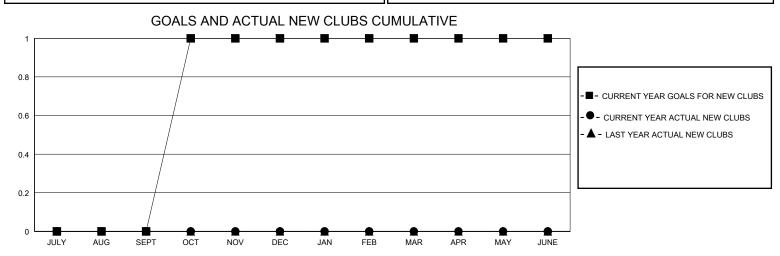

## District 4 A1

GMT: LOCATION CALIFORNIA GMT CA

| OIVIT.        |               | LOC         | // (I I O I ( O / ( E / I O / ) |                       |                        |                         | CIVIT Of C                                         |  |
|---------------|---------------|-------------|---------------------------------|-----------------------|------------------------|-------------------------|----------------------------------------------------|--|
|               | Club          | os          |                                 | Members               |                        |                         |                                                    |  |
|               | RESULTS FOR   | R 2023-2024 |                                 | RESULTS FOR 2023-2024 |                        |                         |                                                    |  |
| QUARTER       | NEW CLUB GOAL | NEW CLUBS   | DROPPED CLUBS                   | QUARTER MEMI          | BER GROWTH NET<br>GOAL | MEMBER GROWTH<br>ACTUAL | DROPPED<br>MEMBERS ACTUAL<br>(including transfers) |  |
| JULY/AUG/SEPT | 0             | 0           | 0                               | JULY/AUG/SEPT         | 65                     | 63                      | 50                                                 |  |
| OCT/NOV/DEC   | 1             | 0           | 2                               | OCT/NOV/DEC           | 65                     | 43                      | 64                                                 |  |
| JAN/FEB/MAR   | 0             | 0           | 0                               | JAN/FEB/MAR           | 65                     | 0                       | 0                                                  |  |
| APR/MAY/JUNE  | 0             | 0           | 0                               | APR/MAY/JUNE          | 65                     | 0                       | 0                                                  |  |