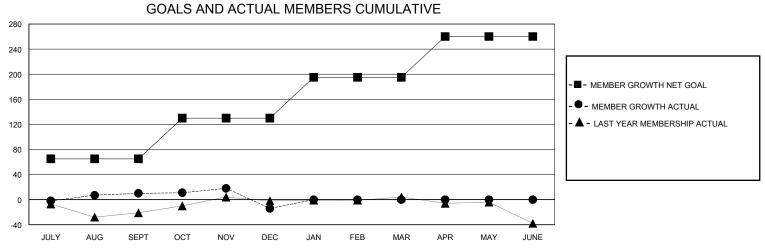

## District 4 A1

GMT: LOCATION CALIFORNIA GMT CA

| OIVIT.        |               | LOC         | // (I I O I ( O / ( E / I O / ) |                       |                        |                         | CIVIT Of C                                         |  |
|---------------|---------------|-------------|---------------------------------|-----------------------|------------------------|-------------------------|----------------------------------------------------|--|
|               | Club          | os          |                                 | Members               |                        |                         |                                                    |  |
|               | RESULTS FOR   | R 2023-2024 |                                 | RESULTS FOR 2023-2024 |                        |                         |                                                    |  |
| QUARTER       | NEW CLUB GOAL | NEW CLUBS   | DROPPED CLUBS                   | QUARTER MEMI          | BER GROWTH NET<br>GOAL | MEMBER GROWTH<br>ACTUAL | DROPPED<br>MEMBERS ACTUAL<br>(including transfers) |  |
| JULY/AUG/SEPT | 0             | 0           | 0                               | JULY/AUG/SEPT         | 65                     | 63                      | 50                                                 |  |
| OCT/NOV/DEC   | 1             | 0           | 2                               | OCT/NOV/DEC           | 65                     | 43                      | 64                                                 |  |
| JAN/FEB/MAR   | 0             | 0           | 0                               | JAN/FEB/MAR           | 65                     | 0                       | 0                                                  |  |
| APR/MAY/JUNE  | 0             | 0           | 0                               | APR/MAY/JUNE          | 65                     | 0                       | 0                                                  |  |